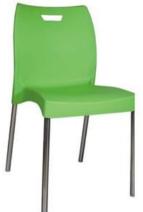

4,500 units of Outdoor Chairs with Stainless Steel Legs & Plastic Base......Similar Selling for £45

Colour Breakdown;

White – 2,600pcs Green 1,300pcs Yellow – 600pcs