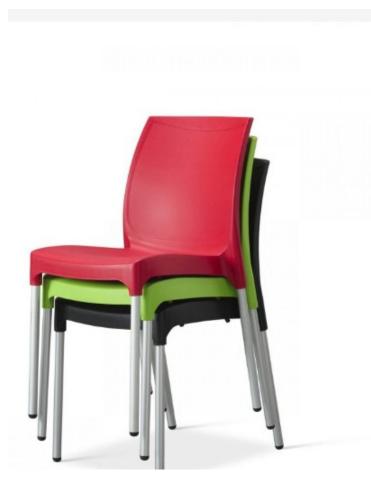

## Vibe Outdoor Chair

£45.00 (exc. vat)

The vibe is a very strong stacking side chair with a recyclable polypropylene seat and backrest – durable anodized aluminum legs. For indoor and outdoor use. Is available in a choice of colors

- Can hold up to 120kg in weight
- Stackable up to 6 high
- Anti-static shell seat
- Light resistant pigment

Choose an option

LISTING IS EXAMPLE OF SIMILAR STOCK OURS HAS THE HOLE AT THE TOP AS SHOWN ON THE RIGHT