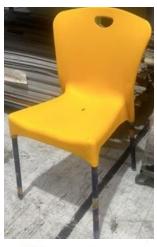

- Can hold up to 120kg in weight
- Stackable up to 6 high
- Anti-static shell seat
- Light resistant pigment

Choose an option

LISTING IS EXAMPLE OF SIMILAR STOCK OURS HAS THE HOLE AT THE TOP AS SHOWN ON THE RIGHT

4,500 units of Outdoor Chairs with Stainless Steel Legs & Plastic Base......Similar Selling for £45

Colour Breakdown;

White – 2,600pcs Green 1,300pcs Yellow – 600pcs